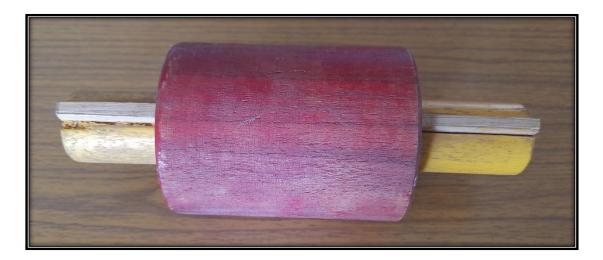

## **Muff Coupling**

| Name of Facility Created: | Muff Coupling                        |
|---------------------------|--------------------------------------|
| Name of The Faculty:      | Dr. Divyang Patel & Mr. Satish Verma |
| Date of Facility Created: | Winter 2018                          |
| Associated Subject:       | Design of Machine Elements (3171917) |

## **Purpose:**

To demonstrate the simplest type of coupling (muff coupling) for connecting two shafts to transmit the power from driving shaft to muff and from muff to driven shaft. The model helps easy visualization of different types of failures such as shear, crushing etc of muff, key and shaft.